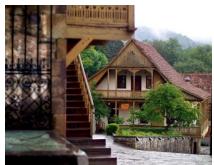

# 09:00 - Starting the tour

We will start our tour visiting the city of <u>Dilijan</u>, which is sometimes referred to as the forest kingdom of Armenia. In this cozy town, you can find vivid examples of traditional wooden house architecture. The mountains and gorges are covered with rich forests changing to alpine meadows and dotted with small farms, hiking tracks, lakes and rivers. The mountainous landscape is highly diverse, with different terrains, climates, soils and water resources. Many natural and man-made features enrich the national park: monasteries, lakes, archeological sites, forests, rivers and farmland create an endlessly-changing environment.