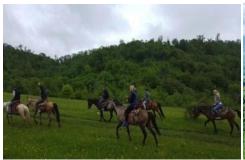

The day continues with a heartbeat of emotions and unforgettable extremes at <a href="Yell-Extreme">Yell-Extreme</a> Park - being in the heart of astonishing Yenokavan mountains, Yell Extreme Park is a real paradise for those who want to combine adrenaline with eco environment. Park offers about 10 unusual and creative activities (zipline, via ferrata, rock climbing, horseback riding, zorbing and more) and is recognized as one of the most unique amusements in the region. We are pretty sure that here each one will find an activity that is close to his heart.

\*\*\* Here we offer an amazing horseback riding experience right in the heart of lush nature. Other activities are offered as optional activities at extra cost.

Back to Yerevan.

### **Included**

- ✓ Horseback riding at Yell Extreme Park
- **✓** Bottled water
- **✓** Transportation