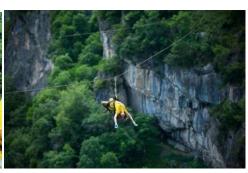

The day continues with a heartbeat of emotions and unforgettable extremes at <a href="Yell-Extreme">Yell-Extreme</a> Park - being in the heart of astonishing Yenokavan mountains, Yell Extreme Park is a real paradise for those who want to combine adrenaline with eco environment. Park offers about 10 unusual and creative activities (zipline, via ferrata, rock climbing, horseback riding, zorbing and more) and is recognized as one of the most unique amusements in the region. We are pretty sure that here each one will find an activity that is close to his heart.

## Optional Activities at Yell Extreme Park at extra cost

- Adventure Pass 17,000 AMD (Zipline, Rope park, Via ferrata)
- Zipline 13,000 AMD
- Off road 8,000 AMD