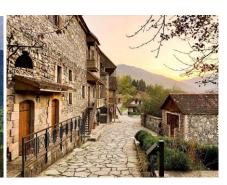

# 09:00 - Starting the tour

We will start our tour visiting the city of <u>Dilijan</u>, which is sometimes referred to as the forest kingdom of Armenia. In this cozy town, you can find vivid examples of traditional wooden house architecture. The mountains and gorges are covered with rich forests changing to alpine meadows and dotted with small farms, hiking tracks, lakes and rivers. The mountainous landscape is highly diverse, with different terrains, climates, soils and water resources. Many natural and man-made features enrich the national park: monasteries, lakes, archeological sites, forests, rivers and farmland create an endlessly-changing environment.